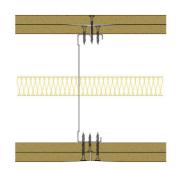

## 146-K-57(25) - SPEEDLINE System Data Sheet - Version V1 (24-10-23)

SPEEDLINE 146mm 'C' Stud Partition @600mm Ctrs, with 2x Knauf 12.5mm Wallboard each side, 25mm APR

## System Performance Breakdown

Fire Resistance:

BS476 Part 22:1987:

Test Ref & Date or Applied Ref & Report:

Max Height: Thickness:

Duty Grade: BS 5234: Part 2:1992:

Sound Insulation:

60/60 Minutes (Integrity/Insulation).