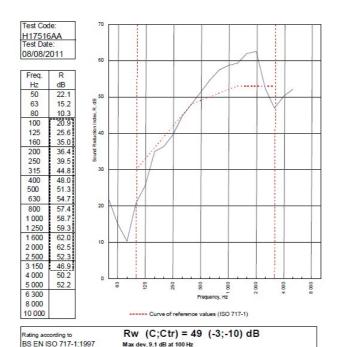

BRE 208596 - BRE Report P102396-1011B

Refer to Speedline Specification Clause

198 mm. (At Base Track, Excluding Finishes)

Severe - Annexes A-F

49 RwdB, Date Tested or Assessed Against - 70-K-57(25)

C50-3150= -8 dB

Customer: Metsec plc Hepsec Division

BTC 17516A: Page 9 of 11

Evaluation based on laboratory easurement results obtained by an engineering method:

C100-5000 = -3 dB

SPEEDLINE Drywall Systems, Adsetts House, 16 Europa View, Sheffield Business Park, Sheffield, S9 1XH. Tel: 0114 231 8030.

C50-5000= -7 dB

Email: enquiries@speedlinedrywall.co.uk